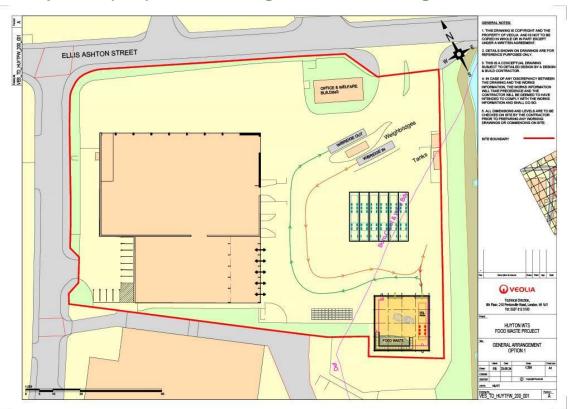

## **Huyton Options**

Option 2 (of 3) - New building where the existing maintenance shed currently sits

- New Tentiq building
- Concrete foundations
- Concrete floor
- Pushwalls
- Power/lighting/fire detection
- Mist air system
- Biosecure
- Demolish/remove existing fitters shed
- Proposal does not include costs to relocate fitters at South Sefton Bulking shed or elsewhere the