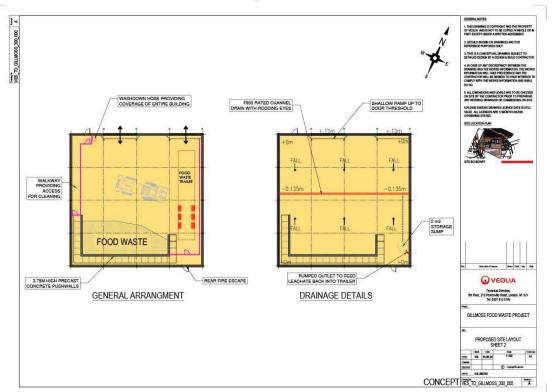

### **Gillmoss Option**

New Kitchen Waste building on land next to the transfer station

- New Tentiq building
- Concrete foundations
- Concrete floor
- Pushwalls
- Power/lighting/fire detection
- Mist air system
- Biosecure
- New WEEE storage slab