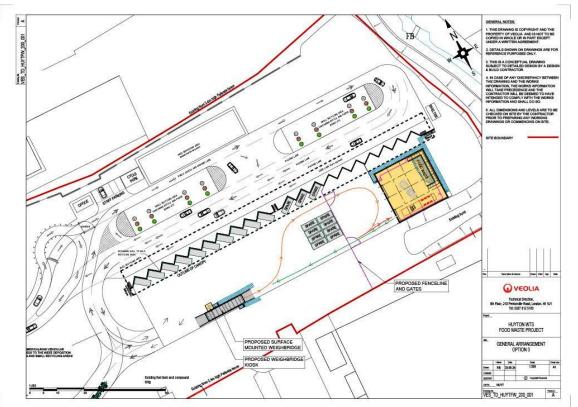

## **Huyton Options**

Option 1 (of 3) - New building at Huyton HWRC

- New Tentiq building
- Concrete foundations
- Concrete floor
- Pushwalls
- Power/lighting/fire detection
- Mist air system
- Biosecure
- New surface mounted weighbridge and Kiosk