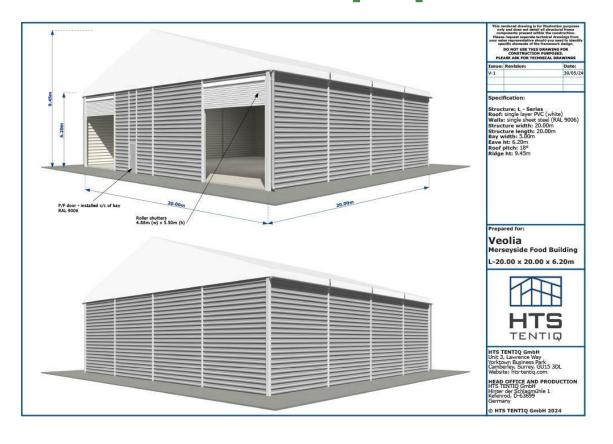

unted weighbridge and Kiosk

## **Huyton Options**

Option 2 (of 3) - New building where the existing maintenance shed currently sits



- New Tentiq building
- Concrete foundations
- Concrete floor
- Pushwalls
- Power/lighting/fire detection
- Mist air system
- Biosecure
- Demolish/remove existing fitters shed
- Proposal does not include costs to relocate fitters at South Sefton Bulking shed or elsewhere the

## **Huyton Options**

Option 3 (of 3) - Convert the annex building to accept Kitchen Waste



- New Tentiq building inside Annexe Building
- Concrete floor
- Pushwalls
- Power/lighting/fire detection
- Mist air system
- Biosecure
- Infill baler pit
- Proposal does not include costs to relocate Baler at Sefton Bulking shed or elsewhere tbc

## **Schematic of Tentiq Superstructure**