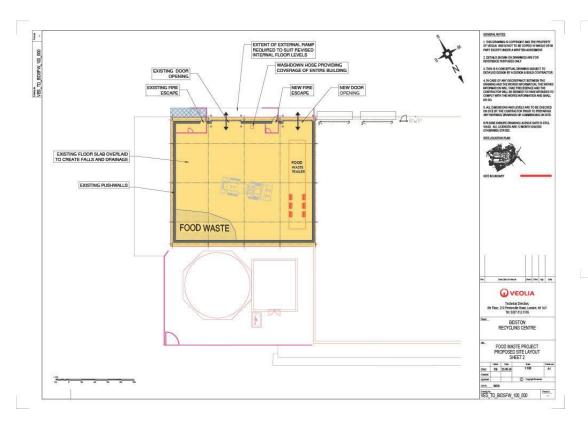

## **Bidston Option**

Redevelop the IVC building for Kitchen Waste acceptance

#### Key modifications:

- Raise concrete floor
- New Artic access door
- Modify pushwalls
- Mist air system
- Biosecure