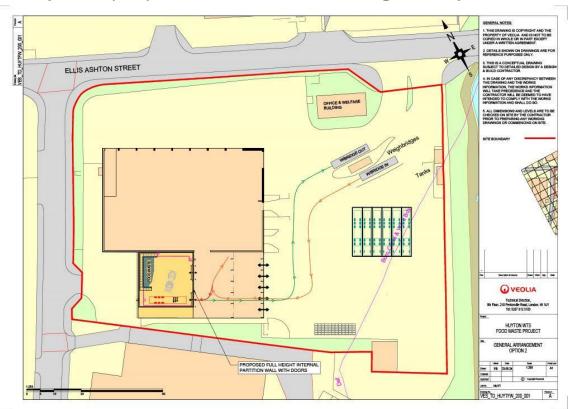

## **Huyton Options**

Option 3 (of 3) - Convert the annex building to accept Kitchen Waste

- New Tentiq building inside Annexe Building
- Concrete floor
- Pushwalls
- Power/lighting/fire detection
- Mist air system
- Biosecure
- Infill baler pit
- Proposal does not include costs to relocate Baler at Sefton Bulking shed or elsewhere tbc