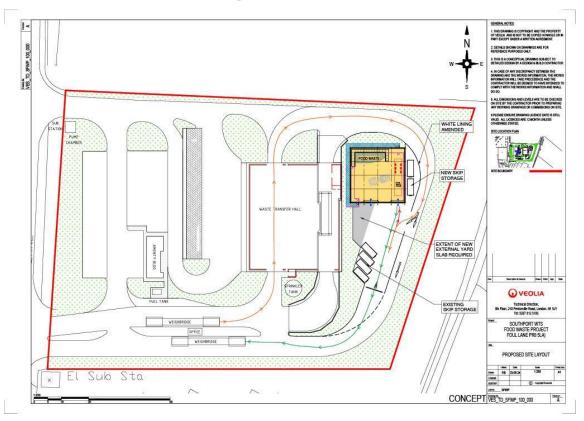

### **Southport Option**

New food waste building behind the transfer station

- New Tentiq building
- Piled concrete foundations
- Concrete floor
- Extended concrete slab
- Pushwalls
- Power/lighting/fire detection
- Mist air system
- Biosecure